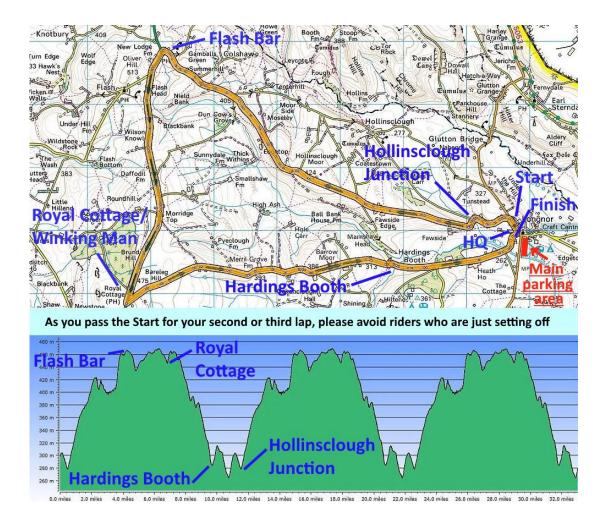

**Organiser:** Chris Lea, 12 Sheraton Way, Buxton, SK17 6FA, 01298 25642 / 07731 653019, chris.lea@buxtoncyclingclub.co.uk

**Timekeepers:** Judith Soden (Start) and Tony Millington (Finish).

**Course J8/3:** 3 laps (33 miles) or 2 laps (22 miles). Men under 40 and male espoirs in the tt bike event must ride 3 laps. All other riders, including everyone in the road bike event, do 2 laps.

**Start:** In Longnor by the vehicle entrance to the village school.

Finish: Is located midway between Gauledge Lane and Carder Green, Longnor.

Numbers and Signing-on/off: Signing on/off will be at the HQ. Remember to sign out, as failure to do so will result in a DNF (Did Not Finish) classification.

## **Course description:**

- 1. Start in Longnor by the vehicle entrance to the village school.
- 2. Proceed on the B5053, Buxton Road, towards Glutton Bridge. Take first left turn upon leaving Longnor (before the top of the hill).
- 3. Keep on unclassified road to A53 at Flash Bar (4.1 miles).
- 4. Turn left onto the A53 towards Leek. Proceed as far as Royal Cottage & Winking Man (6.8 miles).
- 5. Turn sharp left after Royal Cottage but before the Winking Man. Proceed on unclassified road to Longnor (11.0 miles)
- 6. Turn left into Carder Green and left again onto Buxton Road B5053. Pass through the start and complete a further 1 or 2 laps.
- 7. The finish is in Longnor, located midway between Gauledge Lane and Carder Green.

WARNING: Hardings Booth. There is a blind right-hand bend at the bottom of the main descent, at Hardings Booth. This will be marshalled and there will be warning flags in place. Under no circumstances must you cut this corner. Riders have been DQ'd in the past for making such a manoeuvre. Also, take especial care on the descent to Hollinsclough Junction.

## Parking: There is NO competitor or spectator parking at the HQ.

- Please park on the east side of the B5053 south of Longnor, below the Crewe & Harpur Arms car park and keeping well to the left using the grass verge. See course map on previous page.
- If you have to park in Longnor village, please be respectful of residents.
- Do not park on the course, especially the section through Carder Green near the finish.
- We have received complaints concerning people associated with the event peering through windows of Longnor residents. Please could you respect local residents' privacy.
- There will be a roving marshal to check on the above.
- Sorry for all the instructions, but there have been a number of incidents in recent years that nearly resulted in us losing this event and your assistance in respecting the privacy of Longnor residents and being respectful when parking is very much appreciated.